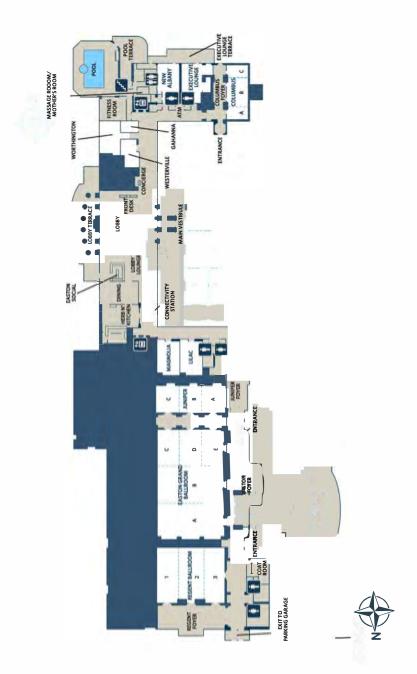

## Summer Splash Housekeeping Notes

1. All EDUCATIONAL SESSIONS will be in the the Regent Ballroom unless otherwise noted on directional signage.

2. All EXHIBITS will be in the Easton Ballroom on Saturday 3-6 p.m. and Sunday noon-4 p.m.

3. Any badge additions or corrections will be available during the next break between Saturday educational sessions.

4. Filtered infused waters are being provided courtesy of our MAHO Board of Directors and sponsoring exhibitors and will be available in each meeting room or in the lobby by registration.

5. Meeting room temperatures will be monitored for the comfort of "most" attendees. However, you may wish to wear a light sweater or jacket to insure your personal comfort throughout the day.

6. There will be a President's Reception from 8:30 - 9:30 p.m., Saturday, July 27th, on the Terrace (weather permitting). Watch for directional signage for alternate location in the event of inclement weather.