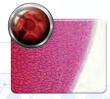

# A HEALTHY HEART STARTS WITH HEALTHY BLOOD.

Neprinol combines circulatory cleansing enzymes and co-factors that support the natural digestion and elimination of blood-borne contaminants. This process naturally softens and conditions the blood which supports healthy blood viscosity, fibrin levels, and reduces stress on the heart. As we age, the river of life gets polluted. The time is now to start cleansing the blood to maintain cardiovascular health.

BEFORE NEPRINOL Typical blood of a middle-aged person. Image shows increased levels of fibrin, undigested food, and oxidative stress.

AFTER NEPRINOL
Healthy blood of a
middle-aged person.
Image shows normal
levels of fibrin, undigested food, and
oxidative stress.