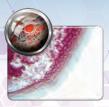

BEFORE NEPRINOL Typical blood of a middle-aged person. Image shows increased levels of fibrin, undigested food, and oxidative stress.

AFTER NEPRINOL
Healthy blood of a
middle-aged person.
Image shows normal
levels of fibrin, undigested food, and
oxidative stress.